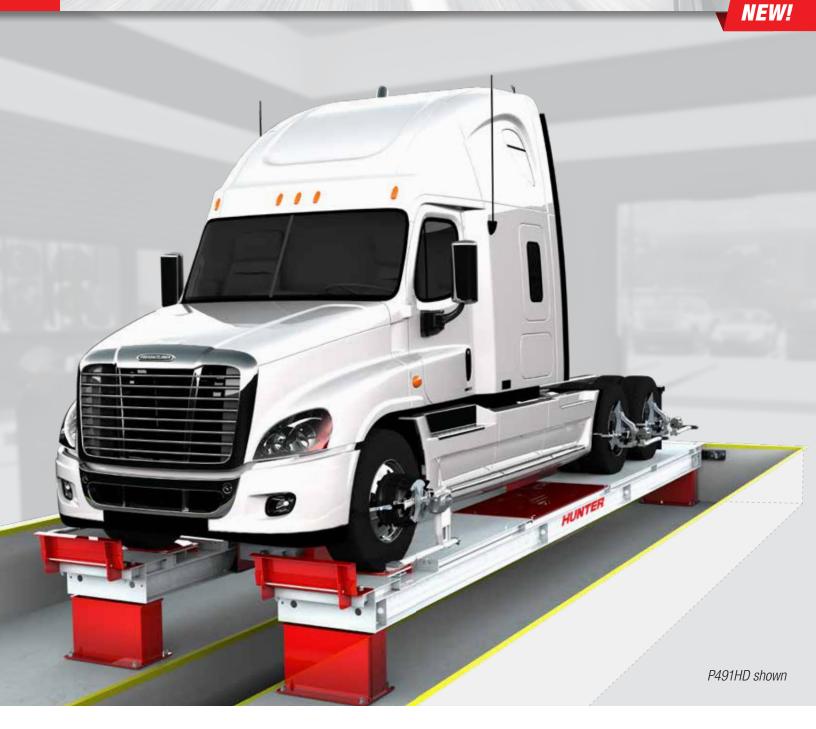

# **Pit Racks** For Heavy-Duty Trucks and Buses

- ✓ 30 in. (762 mm) runway width
- ✓ Comfortable 30 in. deep main pit
- Optional deep center for stand up adjustments
- ✓ 35,000-lb. (15875 kg) capacity
- "Walk-around" pit layout saves time spent raising and lowering lift
- Two available runway lengths: 360 in. and 226 in.

## **Specifications**

Two lengths available, both with Powerslide slipplates option.

| Model     | <b>Runway length</b> | Model     | <b>Runway length</b> |
|-----------|----------------------|-----------|----------------------|
| P491HD    | - 360 in. (9144 mm)  | P490HD    | 226 in. (5740 mm)    |
| P491HD-PS |                      | P490HD-PS |                      |

### **Site Requirements**

P491HD shown

For complete site requirements see RF07909-00.

0821CH

Copyright © 2021, Hunter Engineering Company