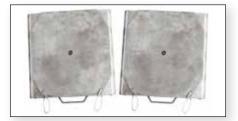

#### Stainless Steel Turnplate Kit — 20-3820-1

Stainless steel construction resists corrosion and maintains free movement during alignment procedure.

www.hunter.com