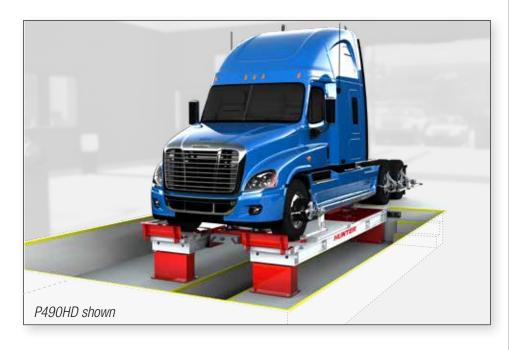

## **Specifications**

Two lengths available, both with Powerslide slipplates option.

| Model     | <b>Runway length</b> | Model     | <b>Runway length</b> |
|-----------|----------------------|-----------|----------------------|
| P491HD    | - 360 in. (9144 mm)  | P490HD    | 226 in. (5740 mm)    |
| P491HD-PS |                      | P490HD-PS |                      |