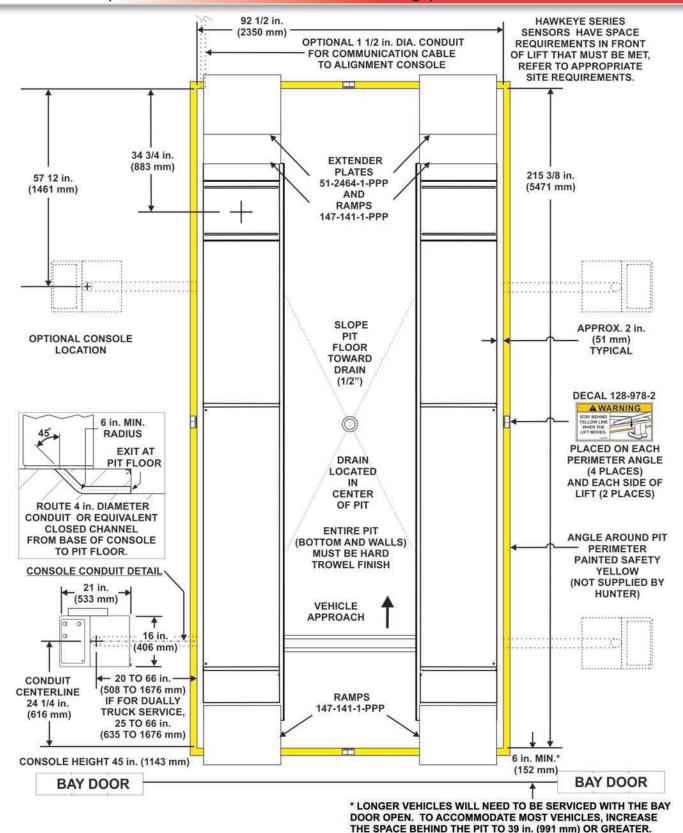

#### SPECIFICATIONS (Refer to 7477-T for construction drawings)

Dimensions shown are for end result. Tile thickness (if applicable) must be considered before pouring concrete. Positioning of control console is limited to a maximum space between console and rack of 5 1/2 feet (1676 mm) at the approach ramp end and 16 feet (4877 mm) at the turnplate end.