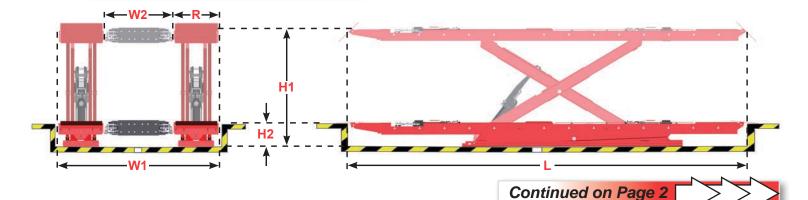

| Dimension          |                                       |  |
|--------------------|---------------------------------------|--|
| Outside Width (W1) | 88.5 in.<br>2248 mm                   |  |
| Inside Width (W2)  | <b>40 in.</b><br>1016 mm              |  |
| Length (L)         | 215.375 in<br>5471 mm                 |  |
| Runway Width (R)   | <b>24 in.</b><br>610 mm               |  |
| Raised Height (H1) | <b>72 in.</b><br>1829 mm              |  |
| Depth (H2)         | 9.25 to 10.25 in.<br>235 mm to 260 mm |  |