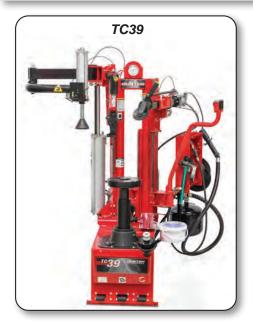

# KEY SPECIFICATIONS

|                                      | 1000 Failing                                                               |                                      |
|--------------------------------------|----------------------------------------------------------------------------|--------------------------------------|
| Mount / Demount Tool                 | Polymer<br>Self-inserting leverless                                        | Polymer<br>Standard lever mount head |
| Clamping Type                        | Center w/ Quick Clamp and Cam Plate                                        |                                      |
| Bead Loosening Type                  | Upper & Lower Rollers<br>(Shovel Optional)                                 |                                      |
| Match Mounting Capable               | Yes                                                                        |                                      |
| Adjustable<br>Clamping Height        | Yes, 3 position                                                            |                                      |
| Rim Diameter Range                   | 10-26 in.                                                                  |                                      |
| Maximum Tire Diameter                | 46 in.                                                                     |                                      |
| Maximum Wheel Width                  | 19 in.                                                                     |                                      |
| Drive Speed                          | Fully Variable, 0-14 RPM Clockwise<br>Single Speed, 7 RPM Counterclockwise |                                      |
| Drive Torque                         | 867 ft-lb (1175 N-m)                                                       |                                      |
| Wheel Lift Capacity<br>(if equipped) | 176 lbs (80 kg)                                                            |                                      |

TC39 Family

Because of continuing technological advancements, specifications, models and options are subject to change without notice.