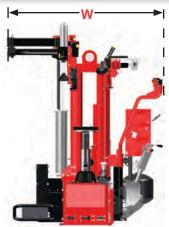

### SITE REQUIREMENTS

|                                    | TC39 Family                                             | TC37 Family       |
|------------------------------------|---------------------------------------------------------|-------------------|
| Electrical Circuit<br>Requirements | 208-230V, 8A, 50/60Hz,<br>1 ph NEMA 20 amp plug, L6-20P |                   |
| Air Supply<br>Requirements         | 115-145 psi (8-10 bar)                                  |                   |
| Base Machine Weight                | 914 lbs (415 kg)                                        | 911 lbs (413 kg)  |
| Wheel Lift Weight                  | 91 lbs (41 kg)                                          |                   |
| Side Shovel Weight                 | 91 lbs (41 kg)                                          |                   |
| Width (W)                          | 54 in. (1,372 mm)*                                      |                   |
| Height (H)                         | 77 in. (1,956 mm)                                       | 72 in. (1,829 mm) |
| Depth (D)                          | 57 in. (1,448 mm)                                       |                   |

\* Add 14 in. (356 mm) for maximum side shovel opening (if equipped)

TC37 Family