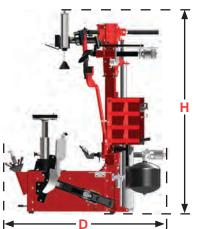

### SITE REQUIREMENTS

|                                    | TC39 Family                                             | TC37 Family       |
|------------------------------------|---------------------------------------------------------|-------------------|
| Electrical Circuit<br>Requirements | 208-230V, 8A, 50/60Hz,<br>1 ph NEMA 20 amp plug, L6-20P |                   |
| Air Supply<br>Requirements         | 115-145 psi (8-10 bar)                                  |                   |
| Base Machine Weight                | 914 lbs (415 kg)                                        | 911 lbs (413 kg)  |
| Wheel Lift Weight                  | 91 lbs (41 kg)                                          |                   |
| Side Shovel Weight                 | 91 lbs (41 kg)                                          |                   |
| Width (W)                          | 54 in. (1,372 mm)*                                      |                   |
| Height (H)                         | 77 in. (1,956 mm)                                       | 72 in. (1,829 mm) |
| Depth (D)                          | 57 in. (1,448 mm)                                       |                   |