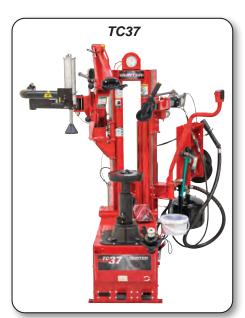

\* Add 14 in. (356 mm) for maximum side shovel opening (if equipped)

TC37 Family