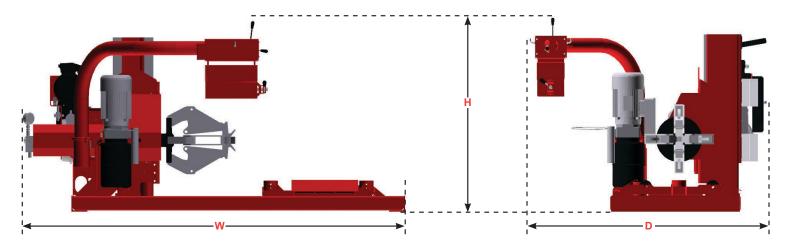

## SITE REQUIREMENTS / KEY SPECIFICATIONS

| SITE REQUIREMENTS |                                             |  |  |
|-------------------|---------------------------------------------|--|--|
| Operating Voltage | 208-230V, 1 ph, 60Hz,<br>20A<br>NEMA L6-20P |  |  |
| Shipping Weight   | 1,168 lbs (530 kg)                          |  |  |
| Width (W)         | 86 in. (2,184 mm)                           |  |  |
| Height (H)        | 40 - 52 in.<br>(1,016 - 1,321 mm)           |  |  |
| Depth (D)         | 25 - 65 in.<br>(635 - 1,651 mm)             |  |  |