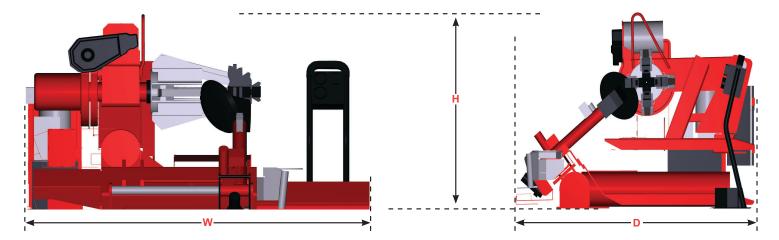

## SITE REQUIREMENTS / KEY SPECIFICATIONS

| SITE REQUIREMENTS |                             |  |
|-------------------|-----------------------------|--|
| Operating Voltage | 230V, 3 ph, 60Hz, 26A       |  |
| Shipping Weight   | 1631 lbs (740 kg)           |  |
| Width (W)         | 80-94 in. (2032-2388<br>mm) |  |
| Height (H)        | 37-61 in.<br>(940-1550 mm)  |  |
| Depth (D)         | 64-83 in.<br>(1626-2108 mm) |  |