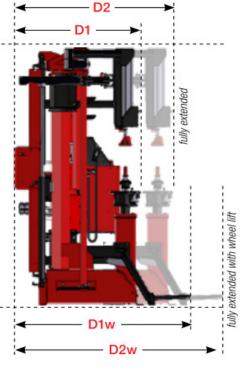

## SITE REQUIREMENTS

Maverick w/ Optional Wheel Lift

| ТСМ                                  |                                                                          |  |
|--------------------------------------|--------------------------------------------------------------------------|--|
| Power Requirements                   | 208-230 VAC, 1 Ph, 3 kW. NEMA L6-20 plug provided                        |  |
| Air Supply Requirements              | 125 ± 25 psi (8.6 ± 1.7 bar)                                             |  |
| Weight                               | TCM: 1065 lbs (483kg) / TCMW: 1132 lbs (513kg)                           |  |
| Width (W)                            | 53 in. (1346 mm)                                                         |  |
| Height (H)                           | 77 in. (1956mm)                                                          |  |
| Depth (D1 / D1W)<br>Depth (D2 / D2W) | 46 in. (1168 mm) /  57 in. (1448mm)<br>60 in. (1524mm) / 71 in. (1803mm) |  |