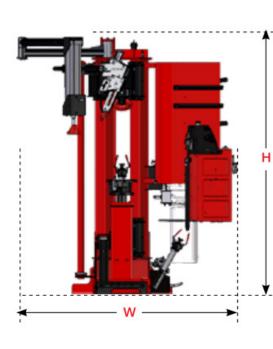

## SITE REQUIREMENTS

Maverick w/ Optional Wheel Lift

| ТСМ                                  |                                                                          |  |
|--------------------------------------|--------------------------------------------------------------------------|--|
| Power Requirements                   | 208-230 VAC, 1 Ph, 3 kW. NEMA L6-20 plug provided                        |  |
| Air Supply Requirements              | 125 ± 25 psi (8.6 ± 1.7 bar)                                             |  |
| Weight                               | TCM: 1065 lbs (483kg) / TCMW: 1132 lbs (513kg)                           |  |
| Width (W)                            | 53 in. (1346 mm)                                                         |  |
| Height (H)                           | 77 in. (1956mm)                                                          |  |
| Depth (D1 / D1W)<br>Depth (D2 / D2W) | 46 in. (1168 mm) /  57 in. (1448mm)<br>60 in. (1524mm) / 71 in. (1803mm) |  |